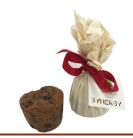

## **Product Code: CCXPUD**

: 125g (Single Servie) Australian Made Christmas Pudding Description

in Natural Calico Bag with Tag attached

Order# Company Name:

Contact

Colour of Ribbon:

: 60mmW x 50mmH Tag Size