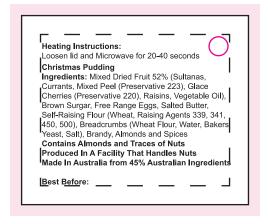

## **NOTES**

Tag Size: 60mmW x 50mmH Bleed (66mmW x 56mmH)

Safe Print Area: 50mmW x 40mmH

When artwork is printed,

there can be movement of up to 3mm

Ingredients on Back - 100%

Image Impression Only NOT to Scale

## **Product Code: CCXPUD**

: 125g (Single Servie) Australian Made Christmas Pudding Description

in Natural Calico Bag with Tag attached

Order# Company Name:

Contact

Colour of Ribbon:

: 60mmW x 50mmH Tag Size